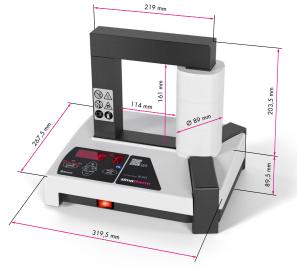

#### **Technical Data IH 045**

| Voltage V / Hz / power       100 − 120 V / 50 − 60 Hz / 1,5 − 1,8 kVA 220 − 240 V / 50 − 60 Hz / 2,1 kVA         Workpiece       - Maximum weight       45 kg         - Bore diameter       20 − 310 mm         Temperature control       20 − 180°C (68 − 356°F)         - Range       20 − 180°C (68 − 356°F)         - Accuracy (electronic)       ± 3°C         Time control       - 60 minutes         - Accuracy       ± 0,01 seconds         Maximum temperature (approx.)       180°C (356°F)         Thermometer mode       yes                                                                                                                                                                                                                                                                                                                                                                                                                                                                                                                                                                                                                                                                                                                                                                                                                                                                                                                                                                                                                                                                                                                                                                                                                                                                                                                                                                                                                                                                                                                                                                                       |    |
|--------------------------------------------------------------------------------------------------------------------------------------------------------------------------------------------------------------------------------------------------------------------------------------------------------------------------------------------------------------------------------------------------------------------------------------------------------------------------------------------------------------------------------------------------------------------------------------------------------------------------------------------------------------------------------------------------------------------------------------------------------------------------------------------------------------------------------------------------------------------------------------------------------------------------------------------------------------------------------------------------------------------------------------------------------------------------------------------------------------------------------------------------------------------------------------------------------------------------------------------------------------------------------------------------------------------------------------------------------------------------------------------------------------------------------------------------------------------------------------------------------------------------------------------------------------------------------------------------------------------------------------------------------------------------------------------------------------------------------------------------------------------------------------------------------------------------------------------------------------------------------------------------------------------------------------------------------------------------------------------------------------------------------------------------------------------------------------------------------------------------------|----|
| - Maximum weight - Bore diameter  Temperature control - Range - Accuracy (electronic)  Range - Accuracy - Range - Accuracy - Accurac |    |
| - Bore diameter  Temperature control - Range 20 - 180°C (68 - 356°F) - Magnetic probe - Accuracy (electronic)  Time control - Range - Accuracy - Accuracy  Maximum temperature (approx.)  20 - 310 mm  20 - 310 mm  20 - 310 mm  20 - 68 - 356°F)  Type K  ± 3°C  Time control  - Range - 4 - 60 minutes  ± 0,01 seconds  180°C (356°F)                                                                                                                                                                                                                                                                                                                                                                                                                                                                                                                                                                                                                                                                                                                                                                                                                                                                                                                                                                                                                                                                                                                                                                                                                                                                                                                                                                                                                                                                                                                                                                                                                                                                                                                                                                                        |    |
| Temperature control- Range $20 - 180^{\circ}$ C ( $68 - 356^{\circ}$ F)- Magnetic probeType K- Accuracy (electronic) $\pm 3^{\circ}$ CTime control $-60$ minutes- Range $0 - 60$ minutes- Accuracy $\pm 0,01$ secondsMaximum temperature (approx.) $180^{\circ}$ C ( $356^{\circ}$ F)                                                                                                                                                                                                                                                                                                                                                                                                                                                                                                                                                                                                                                                                                                                                                                                                                                                                                                                                                                                                                                                                                                                                                                                                                                                                                                                                                                                                                                                                                                                                                                                                                                                                                                                                                                                                                                          |    |
| - Range 20 − 180°C (68 − 356°F)  - Magnetic probe Type K  - Accuracy (electronic) ± 3°C  Time control  - Range 0 − 60 minutes  - Accuracy ± 0,01 seconds  Maximum temperature (approx.) 180°C (356°F)                                                                                                                                                                                                                                                                                                                                                                                                                                                                                                                                                                                                                                                                                                                                                                                                                                                                                                                                                                                                                                                                                                                                                                                                                                                                                                                                                                                                                                                                                                                                                                                                                                                                                                                                                                                                                                                                                                                          |    |
| - Magnetic probe - Accuracy (electronic)  Time control - Range - Accuracy  - Accuracy  Maximum temperature (approx.)  Type K  ± 3°C  0 - 60 minutes  ± 0,01 seconds  180°C (356°F)                                                                                                                                                                                                                                                                                                                                                                                                                                                                                                                                                                                                                                                                                                                                                                                                                                                                                                                                                                                                                                                                                                                                                                                                                                                                                                                                                                                                                                                                                                                                                                                                                                                                                                                                                                                                                                                                                                                                             |    |
| - Accuracy (electronic) ± 3°C  Time control - Range 0 - 60 minutes - Accuracy ± 0,01 seconds  Maximum temperature (approx.) 180°C (356°F)                                                                                                                                                                                                                                                                                                                                                                                                                                                                                                                                                                                                                                                                                                                                                                                                                                                                                                                                                                                                                                                                                                                                                                                                                                                                                                                                                                                                                                                                                                                                                                                                                                                                                                                                                                                                                                                                                                                                                                                      |    |
| Time control  - Range  - Accuracy  Maximum temperature (approx.)  180°C (356°F)                                                                                                                                                                                                                                                                                                                                                                                                                                                                                                                                                                                                                                                                                                                                                                                                                                                                                                                                                                                                                                                                                                                                                                                                                                                                                                                                                                                                                                                                                                                                                                                                                                                                                                                                                                                                                                                                                                                                                                                                                                                |    |
| - Range 0 - 60 minutes - Accuracy ± 0,01 seconds  Maximum temperature (approx.) 180°C (356°F)                                                                                                                                                                                                                                                                                                                                                                                                                                                                                                                                                                                                                                                                                                                                                                                                                                                                                                                                                                                                                                                                                                                                                                                                                                                                                                                                                                                                                                                                                                                                                                                                                                                                                                                                                                                                                                                                                                                                                                                                                                  |    |
| - Accuracy ± 0,01 seconds  Maximum temperature (approx.) 180°C (356°F)                                                                                                                                                                                                                                                                                                                                                                                                                                                                                                                                                                                                                                                                                                                                                                                                                                                                                                                                                                                                                                                                                                                                                                                                                                                                                                                                                                                                                                                                                                                                                                                                                                                                                                                                                                                                                                                                                                                                                                                                                                                         |    |
| Maximum temperature (approx.) 180°C (356°F)                                                                                                                                                                                                                                                                                                                                                                                                                                                                                                                                                                                                                                                                                                                                                                                                                                                                                                                                                                                                                                                                                                                                                                                                                                                                                                                                                                                                                                                                                                                                                                                                                                                                                                                                                                                                                                                                                                                                                                                                                                                                                    |    |
|                                                                                                                                                                                                                                                                                                                                                                                                                                                                                                                                                                                                                                                                                                                                                                                                                                                                                                                                                                                                                                                                                                                                                                                                                                                                                                                                                                                                                                                                                                                                                                                                                                                                                                                                                                                                                                                                                                                                                                                                                                                                                                                                |    |
| Thermometer mode yes                                                                                                                                                                                                                                                                                                                                                                                                                                                                                                                                                                                                                                                                                                                                                                                                                                                                                                                                                                                                                                                                                                                                                                                                                                                                                                                                                                                                                                                                                                                                                                                                                                                                                                                                                                                                                                                                                                                                                                                                                                                                                                           |    |
| · · · · · · · · · · · · · · · · · · ·                                                                                                                                                                                                                                                                                                                                                                                                                                                                                                                                                                                                                                                                                                                                                                                                                                                                                                                                                                                                                                                                                                                                                                                                                                                                                                                                                                                                                                                                                                                                                                                                                                                                                                                                                                                                                                                                                                                                                                                                                                                                                          |    |
| Bearing temperature mode yes                                                                                                                                                                                                                                                                                                                                                                                                                                                                                                                                                                                                                                                                                                                                                                                                                                                                                                                                                                                                                                                                                                                                                                                                                                                                                                                                                                                                                                                                                                                                                                                                                                                                                                                                                                                                                                                                                                                                                                                                                                                                                                   |    |
| <b>Power reduction</b> 8 levels / 10-20-30-40-50-60-80-100%                                                                                                                                                                                                                                                                                                                                                                                                                                                                                                                                                                                                                                                                                                                                                                                                                                                                                                                                                                                                                                                                                                                                                                                                                                                                                                                                                                                                                                                                                                                                                                                                                                                                                                                                                                                                                                                                                                                                                                                                                                                                    |    |
| Automatic demagnetization / residual magnetism yes / < 2A/cm                                                                                                                                                                                                                                                                                                                                                                                                                                                                                                                                                                                                                                                                                                                                                                                                                                                                                                                                                                                                                                                                                                                                                                                                                                                                                                                                                                                                                                                                                                                                                                                                                                                                                                                                                                                                                                                                                                                                                                                                                                                                   |    |
| Suitable for heating sealed bearings yes                                                                                                                                                                                                                                                                                                                                                                                                                                                                                                                                                                                                                                                                                                                                                                                                                                                                                                                                                                                                                                                                                                                                                                                                                                                                                                                                                                                                                                                                                                                                                                                                                                                                                                                                                                                                                                                                                                                                                                                                                                                                                       |    |
| Suitable for heating pre-greased bearings yes                                                                                                                                                                                                                                                                                                                                                                                                                                                                                                                                                                                                                                                                                                                                                                                                                                                                                                                                                                                                                                                                                                                                                                                                                                                                                                                                                                                                                                                                                                                                                                                                                                                                                                                                                                                                                                                                                                                                                                                                                                                                                  |    |
| Error guide codes yes                                                                                                                                                                                                                                                                                                                                                                                                                                                                                                                                                                                                                                                                                                                                                                                                                                                                                                                                                                                                                                                                                                                                                                                                                                                                                                                                                                                                                                                                                                                                                                                                                                                                                                                                                                                                                                                                                                                                                                                                                                                                                                          |    |
| Thermal overload protection yes                                                                                                                                                                                                                                                                                                                                                                                                                                                                                                                                                                                                                                                                                                                                                                                                                                                                                                                                                                                                                                                                                                                                                                                                                                                                                                                                                                                                                                                                                                                                                                                                                                                                                                                                                                                                                                                                                                                                                                                                                                                                                                |    |
| Maximum magnetic flux 1.5 T                                                                                                                                                                                                                                                                                                                                                                                                                                                                                                                                                                                                                                                                                                                                                                                                                                                                                                                                                                                                                                                                                                                                                                                                                                                                                                                                                                                                                                                                                                                                                                                                                                                                                                                                                                                                                                                                                                                                                                                                                                                                                                    |    |
| Control panel keyboard wtih LED-display                                                                                                                                                                                                                                                                                                                                                                                                                                                                                                                                                                                                                                                                                                                                                                                                                                                                                                                                                                                                                                                                                                                                                                                                                                                                                                                                                                                                                                                                                                                                                                                                                                                                                                                                                                                                                                                                                                                                                                                                                                                                                        |    |
| Connectivity supports Bluetooth® Low Energy 5.0 standard                                                                                                                                                                                                                                                                                                                                                                                                                                                                                                                                                                                                                                                                                                                                                                                                                                                                                                                                                                                                                                                                                                                                                                                                                                                                                                                                                                                                                                                                                                                                                                                                                                                                                                                                                                                                                                                                                                                                                                                                                                                                       |    |
| Size of the operating area (W $\times$ H) 114 $\times$ 160 mm                                                                                                                                                                                                                                                                                                                                                                                                                                                                                                                                                                                                                                                                                                                                                                                                                                                                                                                                                                                                                                                                                                                                                                                                                                                                                                                                                                                                                                                                                                                                                                                                                                                                                                                                                                                                                                                                                                                                                                                                                                                                  |    |
| Coil diameter 89 mm                                                                                                                                                                                                                                                                                                                                                                                                                                                                                                                                                                                                                                                                                                                                                                                                                                                                                                                                                                                                                                                                                                                                                                                                                                                                                                                                                                                                                                                                                                                                                                                                                                                                                                                                                                                                                                                                                                                                                                                                                                                                                                            |    |
| <b>Measurements (L x W x H)</b> 320 x 267 x 293 mm                                                                                                                                                                                                                                                                                                                                                                                                                                                                                                                                                                                                                                                                                                                                                                                                                                                                                                                                                                                                                                                                                                                                                                                                                                                                                                                                                                                                                                                                                                                                                                                                                                                                                                                                                                                                                                                                                                                                                                                                                                                                             |    |
| Overall weight including yokes 17 kg                                                                                                                                                                                                                                                                                                                                                                                                                                                                                                                                                                                                                                                                                                                                                                                                                                                                                                                                                                                                                                                                                                                                                                                                                                                                                                                                                                                                                                                                                                                                                                                                                                                                                                                                                                                                                                                                                                                                                                                                                                                                                           |    |
| Number of standard yokes 3                                                                                                                                                                                                                                                                                                                                                                                                                                                                                                                                                                                                                                                                                                                                                                                                                                                                                                                                                                                                                                                                                                                                                                                                                                                                                                                                                                                                                                                                                                                                                                                                                                                                                                                                                                                                                                                                                                                                                                                                                                                                                                     |    |
| $42.5 \times 42.5 \times 219$ mm for bearings with a bore diameter >= 60                                                                                                                                                                                                                                                                                                                                                                                                                                                                                                                                                                                                                                                                                                                                                                                                                                                                                                                                                                                                                                                                                                                                                                                                                                                                                                                                                                                                                                                                                                                                                                                                                                                                                                                                                                                                                                                                                                                                                                                                                                                       | mm |
| <b>Standard yokes</b> 28 x 28 x 219 mm for bearings with a bore diameter >= 40 mm                                                                                                                                                                                                                                                                                                                                                                                                                                                                                                                                                                                                                                                                                                                                                                                                                                                                                                                                                                                                                                                                                                                                                                                                                                                                                                                                                                                                                                                                                                                                                                                                                                                                                                                                                                                                                                                                                                                                                                                                                                              |    |
| $14 \times 14 \times 219$ mm for bearings with a bore diameter >= 20 mm                                                                                                                                                                                                                                                                                                                                                                                                                                                                                                                                                                                                                                                                                                                                                                                                                                                                                                                                                                                                                                                                                                                                                                                                                                                                                                                                                                                                                                                                                                                                                                                                                                                                                                                                                                                                                                                                                                                                                                                                                                                        |    |
| Core cross section 42,5 x 42,5 mm                                                                                                                                                                                                                                                                                                                                                                                                                                                                                                                                                                                                                                                                                                                                                                                                                                                                                                                                                                                                                                                                                                                                                                                                                                                                                                                                                                                                                                                                                                                                                                                                                                                                                                                                                                                                                                                                                                                                                                                                                                                                                              |    |
| Yoke storage integrated                                                                                                                                                                                                                                                                                                                                                                                                                                                                                                                                                                                                                                                                                                                                                                                                                                                                                                                                                                                                                                                                                                                                                                                                                                                                                                                                                                                                                                                                                                                                                                                                                                                                                                                                                                                                                                                                                                                                                                                                                                                                                                        |    |
| Housing material plastic                                                                                                                                                                                                                                                                                                                                                                                                                                                                                                                                                                                                                                                                                                                                                                                                                                                                                                                                                                                                                                                                                                                                                                                                                                                                                                                                                                                                                                                                                                                                                                                                                                                                                                                                                                                                                                                                                                                                                                                                                                                                                                       |    |