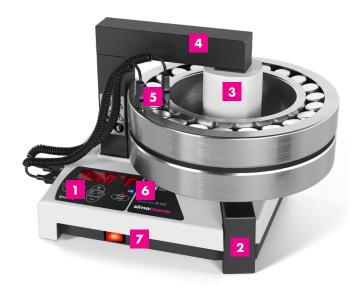

#### **Description IH 045**

- 1 Clear user interface with LED display
- 2 Extendable bearing support
- 3 Induction coil outside the housing, shortens heating times and reduces energy intake
- 4 Support yoke (standard with 3 standard yokes)
- Magnetic temperature probes; monitoring of bearing temperature on inner and outer ring and protection against bearing overheating
- 6 Blue LED indicates Bluethooth connection
- 7 Main switch